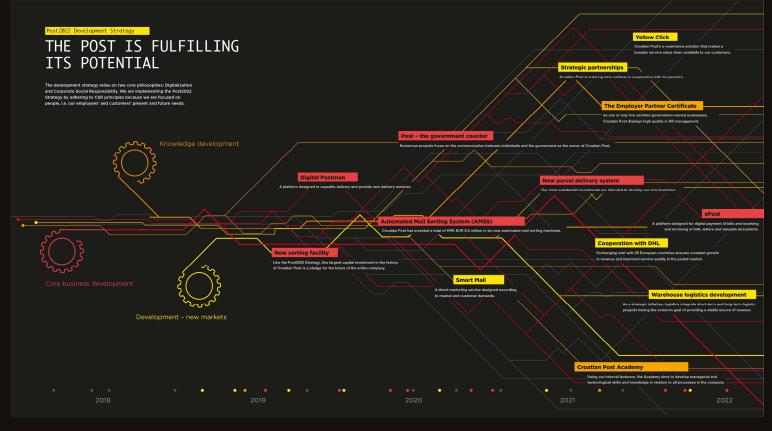

## Post2022 Development Strategy

# THE POST IS FULFILLING ITS POTENTIAL

The development strategy relies on two core philosophies: Digitalization and Corporate Social Responsibility. We are implementing the Post2022 people, i.e. our employees' and customers' present and future needs. Strategy by adhering to CSR principles because we are focused on